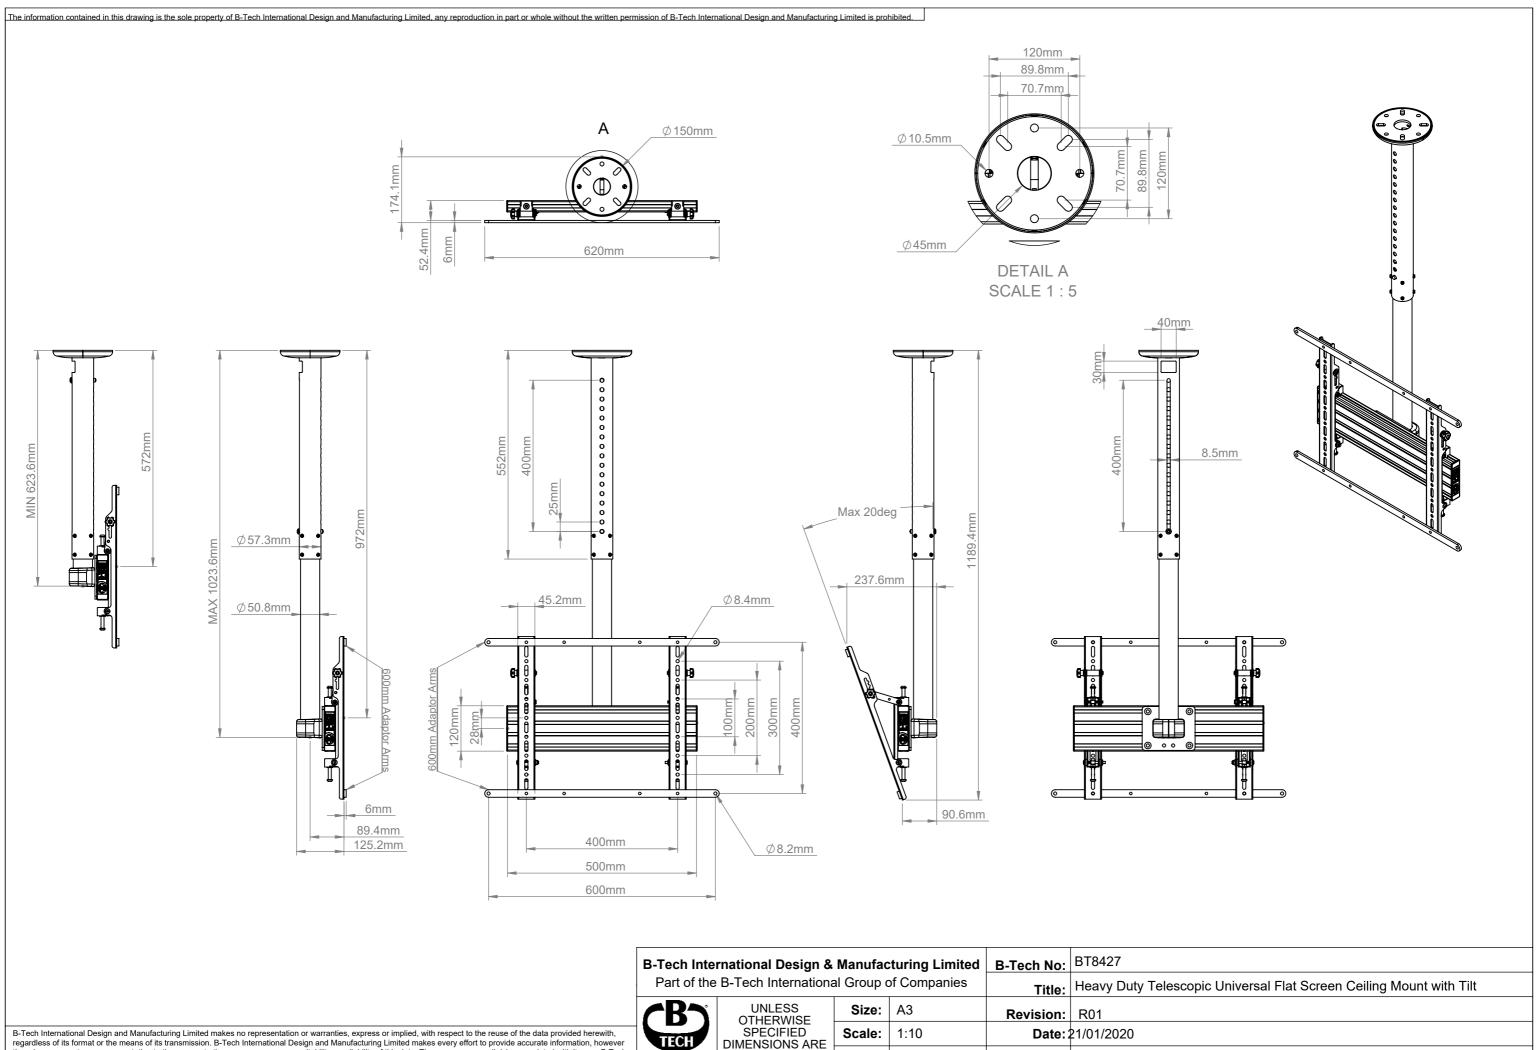

IN MILLIMETERS

BETTER BY DESIG

Sheet: 1 of 1

File Name: BTD-BT8427

B-Tech International Design and Manufacturing Limited makes no representation or warranties, express or implied, with respect to the reuse of the data provided herewith, regardless of its format or the means of its transmission. B-Tech International Design and Manufacturing Limited makes every effort to provide accurate information, however there is no guarantee or representation to the user as to the accuracy, currency, suitability or reliability of this data. The user assumes all risks associated with its use. B-Tech International Design and Manufacturing Limited assumes no responsibility for actual or consequential damage incurred as a result of any user's reliance on this data.